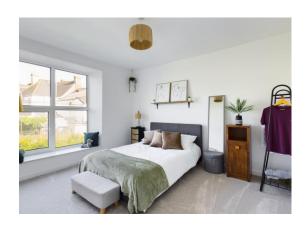

# **Property Introduction**

Having recently been renovated by our vendor this first floor apartment is ideal as a first home or for letting purposes.

Accessed from Vyvyan Street, a staircase leads to this one bedroom apartment with a generous open plan living space which combines a modern fitted kitchen.

### LIVING AREA 17' 8" x 11' 10" (5.39m x 3.61m)

With uPVC double glazed window to the side. The living area has inset spot lighting, electric radiator and vertical panel doors open to bedroom and inner vestibule.

### BEDROOM 12' 10" x 10' 7" (3.91m x 3.22m)

uPVC double glazed window to the side and electric radiator. This bedroom is of a generous size.