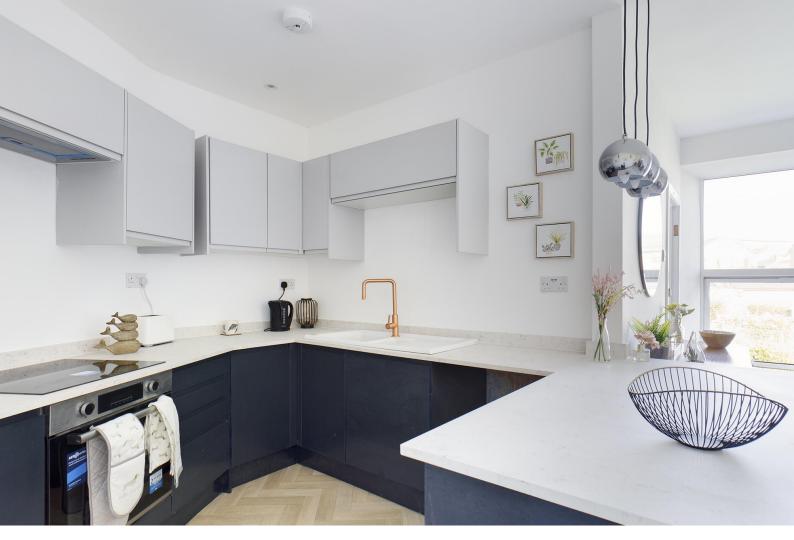

#### KITCHEN AREA 9' 1" x 7' 5" (2.78m x 2.27m)

Focusing on a recessed kitchen with eye level and base contrasting mid grey and midnight blue matte units with thin edge laminate working surfaces on three sides which has been designed to create a partial room divider and breakfast bar. Inset one and a

half bowl single drainer sink unit with pillar mixer tap, built in stainless steel oven with ceramic hob and cooker hood over. Integrated fridge and space for automatic washing machine.