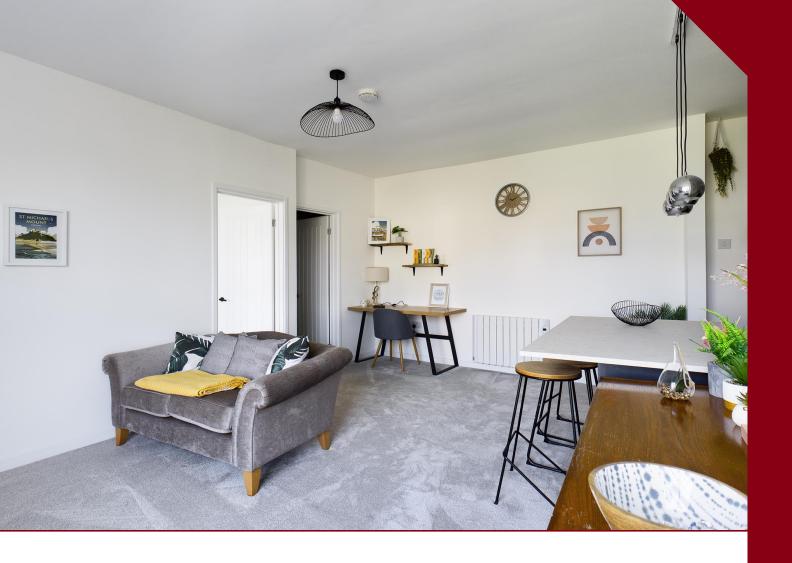

# **Property Introduction**

Having recently been renovated by our vendor this first floor apartment is ideal as a first home or for letting purposes.

Accessed from Vyvyan Street, a staircase leads to this one bedroom apartment with a generous open plan living space which combines a modern fitted kitchen.

### LIVING AREA 17' 8" x 11' 10" (5.39m x 3.61m)

With uPVC double glazed window to the side. The living area has inset spot lighting, electric radiator and vertical panel doors open to bedroom and inner vestibule.

#### KITCHEN AREA 9' 1" x 7' 5" (2.78m x 2.27m)

Focusing on a recessed kitchen with eye level and base contrasting mid grey and midnight blue matte units with thin edge laminate working surfaces on three sides which has been designed to create a partial room divider and breakfast bar. Inset one and a

### BEDROOM 12' 10" x 10' 7" (3.91m x 3.22m)

uPVC double glazed window to the side and electric radiator. This bedroom is of a generous size.