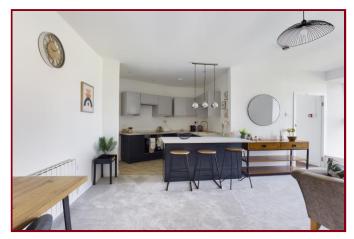

# **Property Introduction**

Having recently been renovated by our vendor this first floor apartment is ideal as a first home or for letting purposes.

Accessed from Vyvyan Street, a staircase leads to this one bedroom apartment with a generous open plan living space which combines a modern fitted kitchen.

### LIVING AREA 17' 8" x 11' 10" (5.39m x 3.61m)

With uPVC double glazed window to the side. The living area has inset spot lighting, electric radiator and vertical panel doors open to bedroom and inner vestibule.

#### KITCHEN AREA 9' 1" x 7' 5" (2.78m x 2.27m)

Focusing on a recessed kitchen with eye level and base contrasting mid grey and midnight blue matte units with thin edge laminate working surfaces on three sides which has been designed to create a partial room divider and breakfast bar. Inset one and a