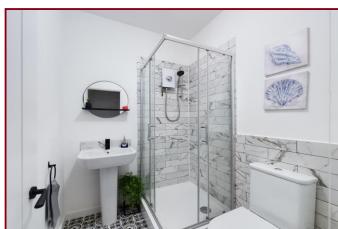

The shower room has been remodelled and features a shower cubicle with an electric shower, heating is provided by modern electric radiators and the windows are uPVC double glazed.

The flat is light and airy and as previously mentioned would make an ideal first home.

#### SHOWER ROOM 6' 1" x 5' 2" (1.85m x 1.57m)

Remodeled with a close coupled WC, pedestal wash hand basin and shower cubicle with electric shower and with shower boarding to walls.