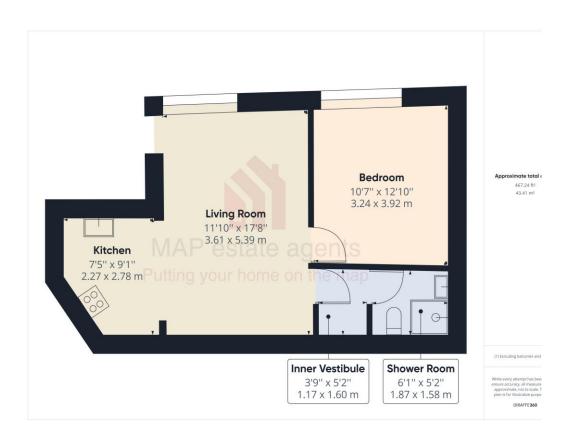

### LIVING AREA 17' 8" x 11' 10" (5.39m x 3.61m)

With uPVC double glazed window to the side. The living area has inset spot lighting, electric radiator and vertical panel doors open to bedroom and inner vestibule.

#### KITCHEN AREA 9' 1" x 7' 5" (2.78m x 2.27m)

Focusing on a recessed kitchen with eye level and base contrasting mid grey and midnight blue matte units with thin edge laminate working surfaces on three sides which has been designed to create a partial room divider and breakfast bar. Inset one and a

half bowl single drainer sink unit with pillar mixer tap, built in stainless steel oven with ceramic hob and cooker hood over. Integrated fridge and space for automatic washing machine.

### BEDROOM 12' 10" x 10' 7" (3.91m x 3.22m)

uPVC double glazed window to the side and electric radiator. This bedroom is of a generous size.

#### INNER VESTIBULE 5' 2" x 3' 9" (1.57m x 1.14m)

With an insulated hot water tank and door opening to:-

#### SHOWER ROOM 6' 1" x 5' 2" (1.85m x 1.57m)

Remodeled with a close coupled WC, pedestal wash hand basin and shower cubicle with electric shower and with shower boarding to walls.